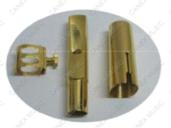

#### Metal Mouthpiece

#### Soprano Saxophone

MC-3A

Metal Clarinets Brass Material, Gold/Silver Plated.

Tip Opening: 6-9

Customized tip opening is available

Hand making of table,tip and side-rails,baffle,inner walls of the side rails,etc.