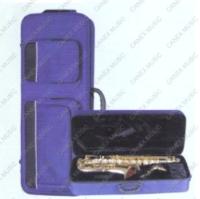

Be Available For Alto Sax, Tenor Sax, Soprano Sax

Material: Foambody, fabric With handles on Front & Side Come with Belt on Back Easy Carrying Customer Logo Sewing on surface

Colour: Red, Blue, Black, etc Be Available For Alto Sax, Tenor Sax, Soprano Sax

#### Saxophone Foambody Case (Oblong)

Material: Foambody, fabric With handles on Front & Side Come with Belt on Back Easy Carrying Customer Logo Sewing on surface

Colour: Red, Blue, Black, etc Be Available For Alto Sax, Tenor Sax, Soprano Sax