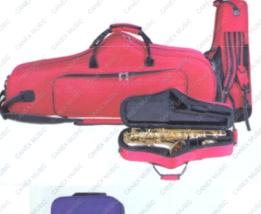

#### Saxophone ABS Case

Material: ABS
Black Colour
With handle & Lock on Front
Easy Carrying

Be Available For Alto Sax, Tenor Sax, Soprano Sax

Material: Foambody, fabric Black Colour With handles on Front & Side Come with Belt on Back Easy Carrying Customer Logo Sewing on surface

Be Available For Alto Sax, Tenor Sax, Soprano Sax

Material: Foambody, fabric With handles on Front & Side Come with Belt on Back Easy Carrying Customer Logo Sewing on surface

Colour: Red, Blue, Black, etc Be Available For Alto Sax, Tenor Sax, Soprano Sax