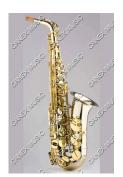

## **ALTO SAXOPHONES**

Alto Saxophone Model: SAA201

Archaize Gold Brass; Eb Key High pitch #F key; Front F key

Blue Steel Spring; Bakelite Mouthpiece

Hand Engraving Hard Shell Case

Belt, Gloves, Cleaning Cloth, Cork Grease

Alto Saxophone Model: SAA202

Archaize Bronze; Eb Key High pitch #F key; Front F key

Blue Steel Spring; Bakelite Mouthpiece

Hand Engraving Hard Shell Case

Belt, Gloves, Cleaning Cloth, Cork Grease

Alto Saxophone

Model: SAA400-L

Brass Body; Eb key; High pitch #F key; Front F key Blue Steel Spring; Bakelite Mouthpiece; Hand Engraving

Gold Lacquer ; Hard Shell Case

Belt, Gloves, Cleaning Cloth, Cork Grease

Finish can also be nickel plated, silver plated, gold plated, various of