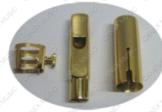

#### Metal Mouthpiece

#### Alto Saxophone

MC-1A

MC-1AS

MC-1C

MC-1E

MC-1F

MC-1G

### **Tenor Saxophone**

MC-2A

MC-2B

MC-2T

#### Soprano Saxophone

MC-3A

Metal Clarinets Brass Material, Gold/Silver Plated.

Tip Opening: 6-9

Customized tip opening is available

Hand making of table,tip and side-rails,baffle,inner walls of the side rails,etc.