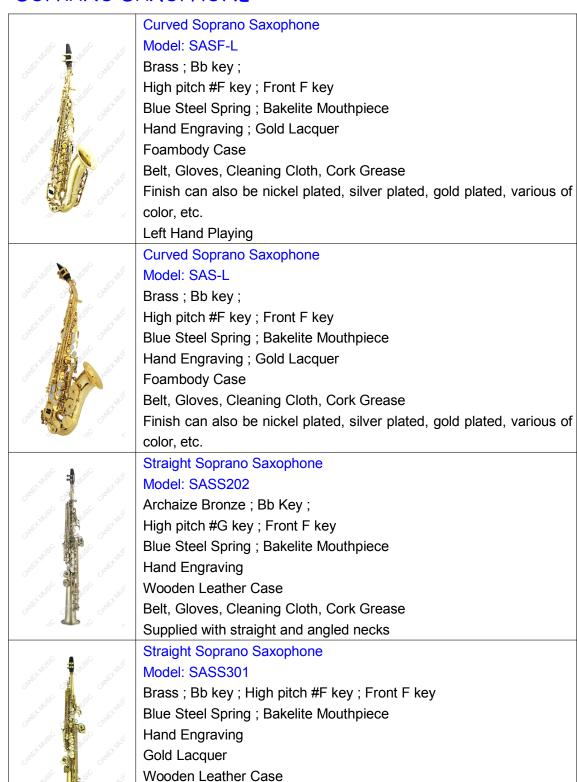

## SOPRANO SAXOPHONE

Belt, Gloves, Cleaning Cloth, Cork Grease

One piece Neck

Straight Soprano Saxophone Model: SASS401 Brass; Bb key; High pitch #F key; Front F key Blue Steel Spring; Bakelite Mouthpiece Hand Engraving; Gold Lacquer Wooden Leather Case Belt, Gloves, Cleaning Cloth, Cork Grease Supplied with straight and angled necks Saxellos(tipped bell) Straight Soprano Saxophone Model: SASS-L Brass; Bb Key; High pitch #F key; Front F key Blue Steel Spring; Bakelite Mouthpiece Hand Engraving; Gold Lacquer Foambody Case Belt, Gloves, Cleaning Cloth, Cork Grease Supplied with straight and angled necks Finish can also be nickel plated, silver plated, gold plated, various of color, etc. Model: SASS-PK Brass; Bb Key; High pitch #F key Front F key; Blue Steel Spring **Bakelite Mouthpiece** SASS-PK Hand Engraving; Black Nickel Plated