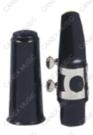

#### Bakelite Mouthpiece

## Smooth surface, and good quality hard rubber Nickel Plated Ligature, Plastic Cap

Model: MA-1 Alto Sax MPS Model: MA-2 Tenor Sax,Bakelite Model: MA-3 Soprano Sax,Bakelite