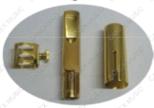

Material: Foambody, fabric Black Colour With handles on Front & Side Come with Belt on Back Easy Carrying Customer Logo Sewing on surface

Be Available For Alto Sax, Tenor Sax, Soprano Sax



Material: Foambody, fabric With handles on Front & Side Come with Belt on Back Easy Carrying Customer Logo Sewing on surface

Colour: Red, Blue, Black, etc Be Available For Alto Sax, Tenor Sax, Soprano Sax

#### Saxophone Foambody Case (Oblong)

Material: Foambody, fabric With handles on Front & Side Come with Belt on Back Easy Carrying Customer Logo Sewing on surface

Colour: Red, Blue, Black, etc Be Available For Alto Sax, Tenor Sax, Soprano Sax











#### MOUTHPIECE

#### Metal Mouthpiece

#### Alto Saxophone



MC-1A



MC-1AS



MC-1C



MC-1E



MC-1F



MC-1G

### **Tenor Saxophone**



MC-2A



MC-2B



MC-2T

#### Soprano Saxophone



MC-3A

Metal Clarinets Brass Material, Gold/Silver Plated.

Tip Opening: 6-9

Customized tip opening is available

Hand making of table,tip and side-rails,baffle,inner walls of the side rails,etc.

OEM service supplied for free



#### Bakelite Mouthpiece

## Smooth surface, and good quality hard rubber Nickel Plated Ligature, Plastic Cap



Model: MA-1 Alto Sax MPS Model: MA-2 Tenor Sax,Bakelite Model: MA-3 Soprano Sax,Bakelite

### Leather Ligatures For Saxophone Mouthpieces



LEATHER Ligature

This is a very nice quality after market Leather Ligature.

It has a single screw adjustment and is supplied with it's own Black plastic Mouthpiece cap. The Ligature applies an even pressure along the length of the reed without over-tightening