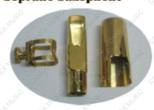

#### Metal Mouthpiece

#### Alto Saxophone

MC-1A

MC-1AS

MC-1C

MC-1E

MC-1F

MC-1G

### **Tenor Saxophone**

MC-2A

MC-2B

MC-2T

#### Soprano Saxophone

MC-3A

Metal Clarinets Brass Material, Gold/Silver Plated.

Tip Opening: 6-9

Customized tip opening is available

Hand making of table,tip and side-rails,baffle,inner walls of the side rails,etc.