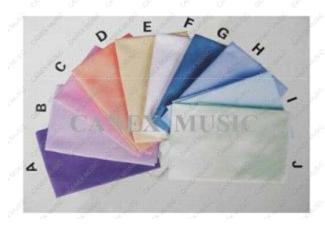

# POLISHING CLOTH

#### Polishing Cloth

## super absorbent, chemical & Static Free Cloth

1 30\*30cm Colour : Brown,black,etc 2 15\*15cm or 30\*30cm

Colour: Green, Blue

3 30\*60cm

Colour: Pink,Purple