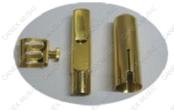

#### Metal Mouthpiece

#### Alto Saxophone

MC-1A

MC-1AS

MC-1C

MC-1E

MC-1F

MC-1G

### **Tenor Saxophone**

MC-2A

MC-2B

MC-2T

#### Soprano Saxophone

MC-3A

Metal Clarinets Brass Material, Gold/Silver Plated.

Tip Opening: 6-9

Customized tip opening is available

Hand making of table,tip and side-rails,baffle,inner walls of the side rails,etc.