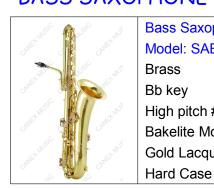

## BASS SAXOPHONE

Bass Saxophone Model: SABB-L Brass Bb key High pitch #F key **Bakelite Mouthpiece** Gold Lacquer

Gold Lacquer Keys Foambody Case

Belt, Gloves, Cleaning Cloth, Cork Grease

Supplied with and angled necks