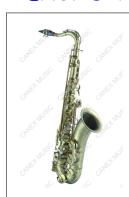

# **TENOR SAXOPHONE**

Tenor Saxophone

Model: SAT202

Archaize Bronze; Bb Key;

High pitch #F key

Front F key; Blue Steel Spring

Bakelite Mouthpiece Hand Engraving Hard Shell Case

Belt, Gloves, Cleaning Cloth, Cork Grease

Tenor Saxophone

Model: SAT-L

Brass; Bb Key; High pitch #F key; Front F key

Blue Steel Spring; Bakelite Mouthpiece

Hand Engraving; Gold Lacquer

Foambody Case

Belt, Gloves, Cleaning Cloth, Cork Grease

Finish can also be nickel plated, silver plated, gold plated, various of

color, etc.

Tenor Saxophone Model: SAT800-L

Brass; Bb key; High pitch #F key; Front F key

Blue Steel Spring; Pointed Pivot Screw Italy made Air tight waterproof Pads

USA made Mouthpiece; Electrophoresis Paint

Hand Engraving
Wooden Leather Case

Belt, Gloves, Cleaning Cloth, Cork Grease

Especially for Jazz Music Playing

Tenor Saxophone

Model: SAT-S

Brass; Bb Key; High pitch #F key; Front F key

Blue Steel Spring
Bakelite Mouthpiece
Hand Engraving
Silver Plated
Foambody Case

Belt, Gloves, Cleaning Cloth, Cork Grease

Tenor Saxophone Model: SATY-L Brass Body; Bb Key; High pitch #F key; Front F key Blue Steel Needle Spring **Bakelite Mouthpiece** SATY-L Hand Engraving; Electrophoresis Paint Hard Shell Case Belt, Gloves, Cleaning Cloth, Cork Grease Finish can also be nickel plated, silver plated, gold plated, various of colour,etc. Tenor Saxophone Model: SAT-P Gold Brass Body; Bb Key; High pitch #F key; Front F key Blue Steel Needle Spring SAT-P **Bakelite Mouthpiece** Hand Engraving Gold Lacquer Hard Shell Case Belt, Gloves, Cleaning Cloth, Cork Grease