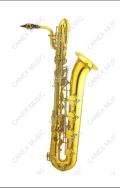

## BASS SAXOPHONE

Bass Saxophone Model: SABB-L Brass Bb key High pitch #F key **Bakelite Mouthpiece** Gold Lacquer

Gold Lacquer Keys Foambody Case

Belt, Gloves, Cleaning Cloth, Cork Grease

Supplied with and angled necks