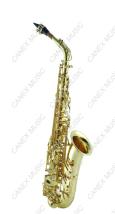

## **ALTO SAXOPHONES**

Alto Saxophone Model: SAA201

Archaize Gold Brass; Eb Key High pitch #F key; Front F key

Blue Steel Spring; Bakelite Mouthpiece

Hand Engraving Hard Shell Case

Belt, Gloves, Cleaning Cloth, Cork Grease

Alto Saxophone Model: SAA202

Archaize Bronze; Eb Key High pitch #F key; Front F key

Blue Steel Spring; Bakelite Mouthpiece

Hand Engraving Hard Shell Case

Belt, Gloves, Cleaning Cloth, Cork Grease

Alto Saxophone

Model: SAA400-L

Brass Body; Eb key; High pitch #F key; Front F key Blue Steel Spring; Bakelite Mouthpiece; Hand Engraving

Gold Lacquer ; Hard Shell Case

Belt, Gloves, Cleaning Cloth, Cork Grease

Finish can also be nickel plated, silver plated, gold plated, various of