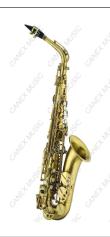

## **ALTO SAXOPHONES**

Alto Saxophone Model: SAA201

Archaize Gold Brass; Eb Key High pitch #F key; Front F key

Blue Steel Spring; Bakelite Mouthpiece

Hand Engraving Hard Shell Case

Belt, Gloves, Cleaning Cloth, Cork Grease

Alto Saxophone Model: SAA202

Archaize Bronze; Eb Key High pitch #F key; Front F key

Blue Steel Spring; Bakelite Mouthpiece

Hand Engraving Hard Shell Case

Belt, Gloves, Cleaning Cloth, Cork Grease

Alto Saxophone

Model: SAA400-L

Brass Body; Eb key; High pitch #F key; Front F key Blue Steel Spring; Bakelite Mouthpiece; Hand Engraving

Gold Lacquer ; Hard Shell Case

Belt, Gloves, Cleaning Cloth, Cork Grease

Finish can also be nickel plated, silver plated, gold plated, various of