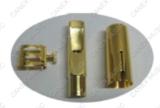

#### Metal Mouthpiece

#### Alto Saxophone

MC-1A

MC-1AS

MC-1C

MC-1E

MC-1F

MC-1G

### **Tenor Saxophone**

MC-2A

MC-2B

MC-2T

#### Soprano Saxophone

MC-3A

Metal Clarinets Brass Material, Gold/Silver Plated.

Tip Opening: 6-9

Customized tip opening is available

Hand making of table,tip and side-rails,baffle,inner walls of the side rails,etc.