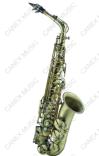

color, etc.

High Grade Alto Saxophone

Model: SAA-330

Body: Imported High Quality Cupronickel

Eb Key ;Gold Plated Keys

Real Mother of Pearl Key Cover; Larger Bell (Dia: 128mm)

High pitch #F key ;Front F key

Double Braces On low Bb, B, and C

Imported Quality Blue Steel Needle Spring

Italy Pisoni Pads ; Vandoren Reeds

Hard Shell Case

Alto Saxophone Model: SAAB-P

Gold Brass Body ;Eb Key ;High pitch #F key

Front F key; Blue Steel Needle Spring
Bakelite Mouthpiece; Hand Engraving
Gold Lacquer; Hard Shell Case