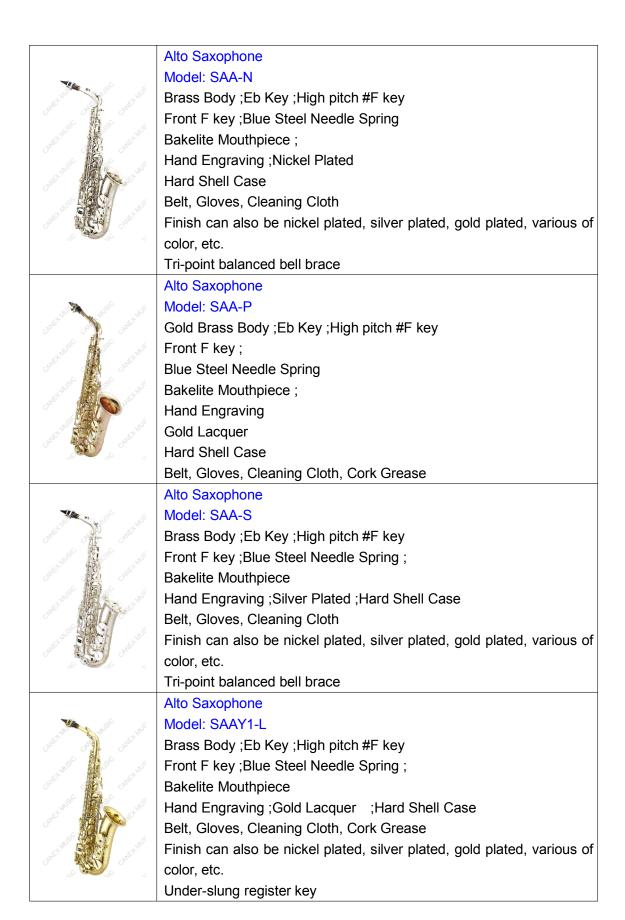

Imported Quality Blue Steel Needle Spring

Italy Pisoni Pads ; Vandoren Reeds

Hard Shell Case

Alto Saxophone Model: SAAB-P

Gold Brass Body ;Eb Key ;High pitch #F key

Front F key; Blue Steel Needle Spring
Bakelite Mouthpiece; Hand Engraving
Gold Lacquer; Hard Shell Case

Belt, Gloves, Cleaning Cloth, Cork Grease

Larger Bell Size (Dia 128mm)

Alto Saxophone

Model: SAA-L

Brass Body; Eb Key;

High pitch #F key ;Front F key

Blue Steel Needle Spring ;Bakelite Mouthpiece

Hand Engraving ;Gold Lacquer

Hard Shell Case

Belt, Gloves, Cleaning Cloth

Finish can also be nickel plated, silver plated, gold plated, various of

colour, etc.

Tri-point balanced bell brace

Alto Saxophone

Model No. SAAY100-L

Brass; Eb Key; High pitch #F key; Front F key

Imported Blue Steel Needle Spring

Imported High Quality Pads

Bakelite Mouthpiece; Hand Engraving; Gold Lacquer

Belt, Gloves, Cleaning Cloth, Cork Grease

Finish: Nickel Plated, Silver Plated, Gold Plated, etc.

Adjustable thumb rest

Hard Shell Case

Alto Saxophone Model: SAAY-L

Brass Body; Eb Key; High pitch #F key; Front F key

Blue Steel Needle Spring; Bakelite Mouthpiece

Hand Engraving; Electrophoresis Paint

Hard Shell Case

Belt, Gloves, Cleaning Cloth

Finish can also be nickel plated, silver plated, gold plated, various of

color, etc.

Adjustable thumb rest