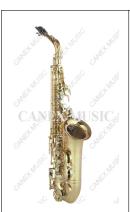

Model: SAA400-L

Brass Body; Eb key; High pitch #F key; Front F key Blue Steel Spring; Bakelite Mouthpiece; Hand Engraving

Gold Lacquer ; Hard Shell Case

Belt, Gloves, Cleaning Cloth, Cork Grease

Finish can also be nickel plated, silver plated, gold plated, various of

color, etc.

One extra sound hole to make easilier playing of 7 and i

Double arms on low C, B, Bb keys for better feel and stability in low

register

Reinforced spatula bracing

Alto Saxophone

Model: SAA800-AG