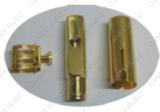

#### Metal Mouthpiece

#### Soprano Saxophone

MC-3A

Metal Clarinets Brass Material, Gold/Silver Plated.

Tip Opening: 6-9

Customized tip opening is available

Hand making of table,tip and side-rails,baffle,inner walls of the side rails,etc.