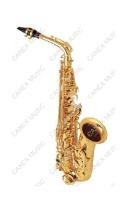

Alto Saxophone Model: SAA202

Archaize Bronze; Eb Key High pitch #F key; Front F key

Blue Steel Spring; Bakelite Mouthpiece

Hand Engraving Hard Shell Case

Belt, Gloves, Cleaning Cloth, Cork Grease

Alto Saxophone