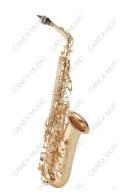

## **ALTO SAXOPHONES**

Alto Saxophone Model: SAA201

Archaize Gold Brass; Eb Key High pitch #F key; Front F key

Blue Steel Spring; Bakelite Mouthpiece

Hand Engraving Hard Shell Case

Belt, Gloves, Cleaning Cloth, Cork Grease

Alto Saxophone Model: SAA202

Archaize Bronze; Eb Key High pitch #F key; Front F key

Blue Steel Spring; Bakelite Mouthpiece

Hand Engraving Hard Shell Case

Belt, Gloves, Cleaning Cloth, Cork Grease

Alto Saxophone

Model: SAA400-L

Brass Body; Eb key; High pitch #F key; Front F key Blue Steel Spring; Bakelite Mouthpiece; Hand Engraving

Gold Lacquer ; Hard Shell Case

Belt, Gloves, Cleaning Cloth, Cork Grease

Finish can also be nickel plated, silver plated, gold plated, various of

Brass; Eb key; High pitch #F key; Front F key

Blue Steel Spring ;Pointed Pivot Screw Italy made Air tight waterproof Pads

**USA** made Mouthpiece

Alluvial Gold plated

Hand Engraving

Wooden Leather Case

Belt, Gloves, Cleaning Cloth, Cork Grease

Especially for Jazz Music Playing

Junior Alto Saxophone Model No.SAA1000-L

Brass Body ;Eb Key ;Front F key ;Blue Steel Spring

Tri-point balanced bell brace

Good quality Metal reflectors pads Made In China

color, etc.

High Grade Alto Saxophone

Model: SAA-330

Body: Imported High Quality Cupronickel

Eb Key ;Gold Plated Keys

Real Mother of Pearl Key Cover; Larger Bell (Dia: 128mm)

High pitch #F key ;Front F key

Double Braces On low Bb, B, and C

Imported Quality Blue Steel Needle Spring

Italy Pisoni Pads ; Vandoren Reeds

Hard Shell Case

Alto Saxophone Model: SAAB-P

Gold Brass Body ;Eb Key ;High pitch #F key

Front F key; Blue Steel Needle Spring
Bakelite Mouthpiece; Hand Engraving
Gold Lacquer; Hard Shell Case

Belt, Gloves, Cleaning Cloth, Cork Grease

Larger Bell Size (Dia 128mm)

Alto Saxophone

Model: SAA-L

Brass Body; Eb Key;

High pitch #F key ;Front F key

Blue Steel Needle Spring ;Bakelite Mouthpiece

Hand Engraving ;Gold Lacquer

Hard Shell Case

Belt, Gloves, Cleaning Cloth

Finish can also be nickel plated, silver plated, gold plated, various of

colour, etc.

Tri-point balanced bell brace

Alto Saxophone

Model No. SAAY100-L

Brass; Eb Key; High pitch #F key; Front F key

Adjustable thumb rest

Hard Shell Case

Alto Saxophone Model: SAAY-L

Brass Body; Eb Key; High pitch #F key; Front F key

Blue Steel Needle Spring; Bakelite Mouthpiece

Hand Engraving; Electrophoresis Paint

Hard Shell Case