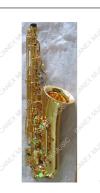

Belt, Gloves, Cleaning Cloth, Cork Grease

Tenor Saxophone Model: SATY-L Brass Body; Bb Key; High pitch #F key; Front F key Blue Steel Needle Spring **Bakelite Mouthpiece** SATY-L Hand Engraving; Electrophoresis Paint Hard Shell Case Belt, Gloves, Cleaning Cloth, Cork Grease Finish can also be nickel plated, silver plated, gold plated, various of colour,etc. Tenor Saxophone Model: SAT-P Gold Brass Body; Bb Key; High pitch #F key; Front F key Blue Steel Needle Spring SAT-P **Bakelite Mouthpiece** Hand Engraving Gold Lacquer Hard Shell Case Belt, Gloves, Cleaning Cloth, Cork Grease