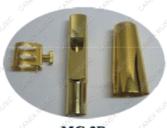

#### Metal Mouthpiece

#### Soprano Saxophone

MC-3A

Metal Clarinets Brass Material, Gold/Silver Plated.

Tip Opening: 6-9

Customized tip opening is available

Hand making of table,tip and side-rails,baffle,inner walls of the side rails,etc.