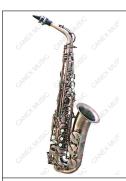

color, etc.

High Grade Alto Saxophone

Model: SAA-330

Body: Imported High Quality Cupronickel

Eb Key ;Gold Plated Keys

Real Mother of Pearl Key Cover; Larger Bell (Dia: 128mm)

High pitch #F key ;Front F key

Double Braces On low Bb, B, and C

Imported Quality Blue Steel Needle Spring

Italy Pisoni Pads ; Vandoren Reeds

Hard Shell Case

Alto Saxophone Model: SAAB-P

Gold Brass Body ;Eb Key ;High pitch #F key

Front F key; Blue Steel Needle Spring
Bakelite Mouthpiece; Hand Engraving
Gold Lacquer; Hard Shell Case