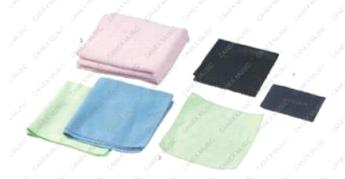

# POLISHING CLOTH

#### Polishing Cloth

## super absorbent, chemical & Static Free Cloth

1 30\*30cm Colour : Brown,black,etc 2 15\*15cm or 30\*30cm

Colour: Green, Blue

3 30\*60cm

Colour: Pink,Purple