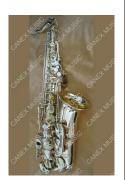

## **ALTO SAXOPHONES**

Alto Saxophone Model: SAA201

Archaize Gold Brass; Eb Key High pitch #F key; Front F key

Blue Steel Spring; Bakelite Mouthpiece

Hand Engraving Hard Shell Case

Belt, Gloves, Cleaning Cloth, Cork Grease

Alto Saxophone Model: SAA202

Archaize Bronze; Eb Key High pitch #F key; Front F key

Blue Steel Spring; Bakelite Mouthpiece

Hand Engraving Hard Shell Case

Belt, Gloves, Cleaning Cloth, Cork Grease

Alto Saxophone

Model: SAA400-L

Brass Body; Eb key; High pitch #F key; Front F key Blue Steel Spring; Bakelite Mouthpiece; Hand Engraving

Gold Lacquer ; Hard Shell Case

Belt, Gloves, Cleaning Cloth, Cork Grease

Finish can also be nickel plated, silver plated, gold plated, various of