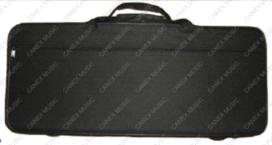

#### Saxophone Foambody Case (Oblong)

Material: Foambody, fabric With handles on Front & Side Come with Belt on Back Easy Carrying Customer Logo Sewing on surface

Colour: Red, Blue, Black, etc Be Available For Alto Sax, Tenor Sax, Soprano Sax