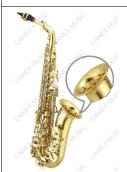

## **ALTO SAXOPHONES**

Alto Saxophone Model: SAA201

Archaize Gold Brass; Eb Key High pitch #F key; Front F key

Blue Steel Spring; Bakelite Mouthpiece

Hand Engraving Hard Shell Case

Belt, Gloves, Cleaning Cloth, Cork Grease