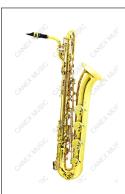

# **BARITONE SAXOPHONE**

**Baritone Saxophone** 

Model: SAB-L

Brass; Eb key; Low A

High pitch #F key

Blue Steel Needle Spring

Bakelite Mouthpiece

Double Braces On low Bb, B, and C

Gold Lacquer

Wooden Leather Case

**Baritone Saxophone** 

Model: SAB100-L

Brass

Bb key

Low A

High pitch #F key