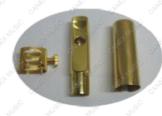

#### Metal Mouthpiece

#### Alto Saxophone

MC-1A

MC-1AS

MC-1C

MC-1E

MC-1F

MC-1G

### **Tenor Saxophone**

MC-2A

MC-2B

MC-2T

#### Soprano Saxophone

MC-3A

Metal Clarinets Brass Material, Gold/Silver Plated.

Tip Opening: 6-9

Customized tip opening is available

Hand making of table,tip and side-rails,baffle,inner walls of the side rails,etc.