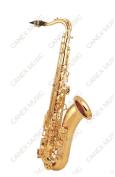

# **TENOR SAXOPHONE**

Tenor Saxophone

Model: SAT202

Archaize Bronze; Bb Key;

High pitch #F key

Front F key; Blue Steel Spring

Bakelite Mouthpiece Hand Engraving Hard Shell Case

Belt, Gloves, Cleaning Cloth, Cork Grease

Tenor Saxophone

Model: SAT-L

Brass; Bb Key; High pitch #F key; Front F key

Blue Steel Spring; Bakelite Mouthpiece

Hand Engraving; Gold Lacquer

Foambody Case

Belt, Gloves, Cleaning Cloth, Cork Grease

Finish can also be nickel plated, silver plated, gold plated, various of