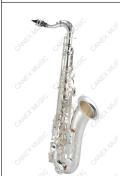

Hand Engraving
Wooden Leather Case

Belt, Gloves, Cleaning Cloth, Cork Grease

Especially for Jazz Music Playing

Tenor Saxophone

Model: SAT-S

Brass; Bb Key; High pitch #F key; Front F key

Blue Steel Spring
Bakelite Mouthpiece
Hand Engraving
Silver Plated
Foambody Case

Belt, Gloves, Cleaning Cloth, Cork Grease

Tenor Saxophone Model: SATY-L Brass Body; Bb Key; High pitch #F key; Front F key Blue Steel Needle Spring **Bakelite Mouthpiece** SATY-L Hand Engraving; Electrophoresis Paint Hard Shell Case Belt, Gloves, Cleaning Cloth, Cork Grease Finish can also be nickel plated, silver plated, gold plated, various of colour,etc. Tenor Saxophone Model: SAT-P Gold Brass Body; Bb Key; High pitch #F key; Front F key Blue Steel Needle Spring SAT-P **Bakelite Mouthpiece** Hand Engraving Gold Lacquer Hard Shell Case Belt, Gloves, Cleaning Cloth, Cork Grease