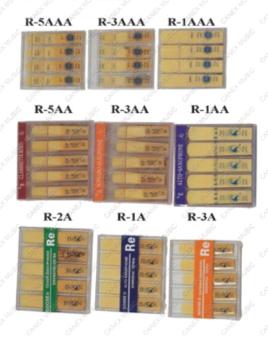

#### SAXOPHONE & CLARINET REEDS

Reed

Your Choice of: Clarinet or Soprano / Alto /Tenor Saxophone Reeds in a full range of strengths.

Middle Grade(A), High Grade(AA), in a sealed box of ten, packed individually in clear plastic protectors.

Top Grade(AAA), in a sealed box of 4, packed individually in clear plastic protectors.

Strengths Available: 1 1/2 - 2 - 2 1/2 - 3 - 3 1/2 - 4 - 4 1/2 - 5

| R-1A   | Alto Sax Reeds, Middle grade    |  |
|--------|---------------------------------|--|
| R-2A   | Tenor Sax Reeds, Middle grade   |  |
| R-3A   | Soprano Sax Reeds, Middle grade |  |
| R-5A   | Clarinet Reeds, Middle grade    |  |
|        |                                 |  |
| R-1AA  | Alto Sax Reeds, High grade      |  |
| R-2AA  | Tenor Sax Reeds, High grade     |  |
| R-3AA  | Soprano Sax Reeds, High grade   |  |
| R-5AA  | Clarinet Reeds, High grade      |  |
| R-1AAA | Alto Sax Reeds, Top grade       |  |
| R-2AAA | Tenor Sax Reeds, Top grade      |  |
| R-3AAA | Soprano Sax Reeds, Top grade    |  |
| R-5AAA | Clarinet Reeds, Top grade       |  |
|        |                                 |  |