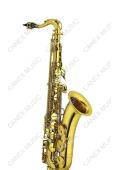

color, etc.

Tenor Saxophone Model: SAT800-L

Brass; Bb key; High pitch #F key; Front F key

Blue Steel Spring; Pointed Pivot Screw Italy made Air tight waterproof Pads

USA made Mouthpiece; Electrophoresis Paint

Hand Engraving
Wooden Leather Case

Belt, Gloves, Cleaning Cloth, Cork Grease

Especially for Jazz Music Playing

Tenor Saxophone

Model: SAT-S

Brass; Bb Key; High pitch #F key; Front F key

Blue Steel Spring
Bakelite Mouthpiece
Hand Engraving
Silver Plated
Foambody Case